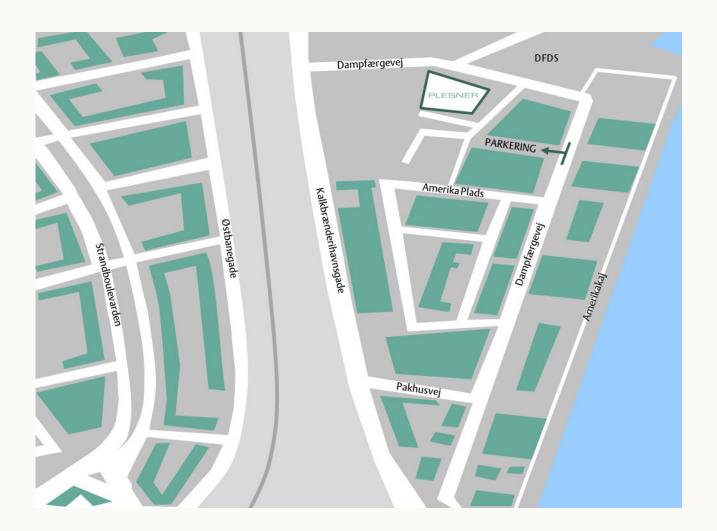

## Welcome to Plesner

Amerika Plads 37, 2100 Copenhagen

## **Parking**

As a guest you may use Plesner's underground car park which is located below our domicile, the "Copper Tower", and can be accessed from Dampfærgevej 33. The name of the car park is "Amerika Plads".

When you enter our lobby upstairs, you will be asked to provide the registration number of your car. You will then be registered as our guest and we will pay the parking fee.

Bicycles can also be parked in the underground car park.